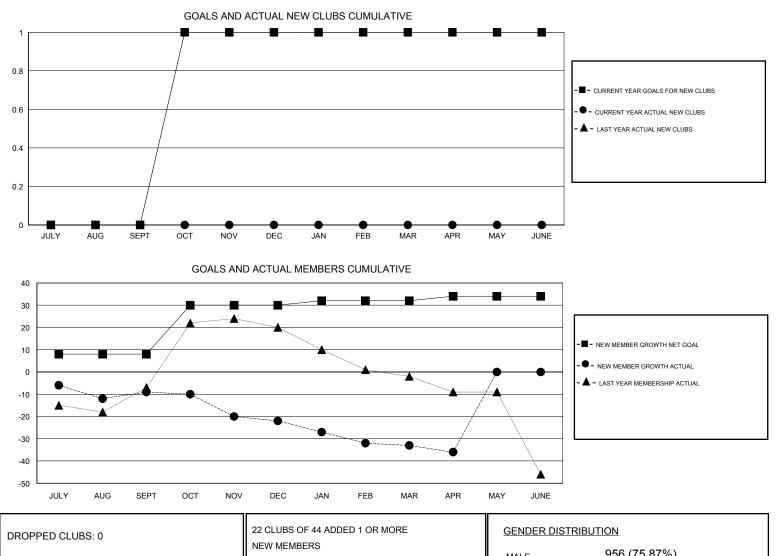

## Cindy Gregg GMT.

| GMT: Cindy Gr         | egg           | L         | OCATION PENNSYL | /ANIA                 |                                                                |                                                              | GMT CA                                             |
|-----------------------|---------------|-----------|-----------------|-----------------------|----------------------------------------------------------------|--------------------------------------------------------------|----------------------------------------------------|
| Clubs                 |               |           |                 | Members               |                                                                |                                                              |                                                    |
| RESULTS FOR 2016-2017 |               |           |                 | RESULTS FOR 2016-2017 |                                                                |                                                              |                                                    |
| QUARTER               | NEW CLUB GOAL | NEW CLUBS | DROPPED CLUBS   | QUARTER               | NEW MEMBER GROWTH<br>NET GOAL (not reinstated<br>or transfers) | NEW MEMBER<br>GROWTH ACTUAL (not<br>reinstated or transfers) | DROPPED<br>MEMBERS ACTUAL<br>(including transfers) |
| JULY/AUG/SEPT         | 0             | 0         | 0               | JULY/AUG/SEPT         | 8                                                              | 15                                                           | 24                                                 |
| OCT/NOV/DEC           | 1             | 0         | 0               | OCT/NOV/DEC           | 22                                                             | 17                                                           | 30                                                 |
| JAN/FEB/MAR           | 0             | 0         | 0               | JAN/FEB/MAR           | 2                                                              | 9                                                            | 20                                                 |
| APR/MAY/JUNE          | 0             | 0         | 0               | APR/MAY/JUNE          | 2                                                              | 6                                                            | 9                                                  |

|                 |    |                                              | MALE                       | 956 (75.87%) |  |
|-----------------|----|----------------------------------------------|----------------------------|--------------|--|
| DROPPED MEMBERS |    |                                              | FEMALE                     | 304 (24.13%) |  |
| DECEASED        | 27 | CLICK HERE FOR CUMULATIVE<br>MEMBERSHIP DATA | TOTAL FAMILY UNIT MEMBERS  |              |  |
| CLUB CANCELLED  | 0  |                                              | FAMILY MEMBERS PAYING HALF |              |  |
| OTHER           | 55 |                                              | DUES                       |              |  |
| TOTAL           | 82 |                                              |                            |              |  |
|                 |    |                                              |                            | _            |  |